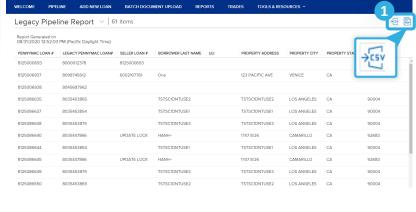

## **Option 1**

 Click on the Export CSV icon to download copy.

Clicking the CSV icon will automatically download the file