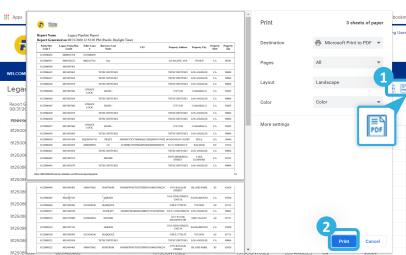

#### **Option 2**

- Click on the Export PDF icon to download or print a copy.
- Click Print