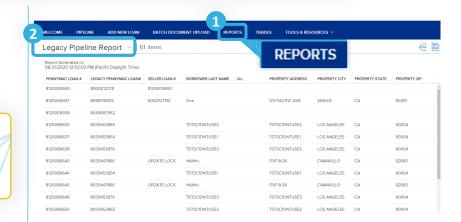

#### **ATTENTION!**

The **Reports** function can only be accessed by the following user roles: **Seller Rep**, **Seller Processor**, **Seller Lock Desk**, and **View Only**.

- A To review the Legacy Pipeline Report report, follow the next steps:
  - 1. Navigate to Reports
  - 2. Select the Legacy Pipeline Report.

### TIP

The **Legacy PennyMac Loan #** matches the loan number from the old portal, whereas the **PennyMac Loan #** is associated with the migrated loan in P3.

B To pull the Excel Legacy Pipeline report, follow the next steps: