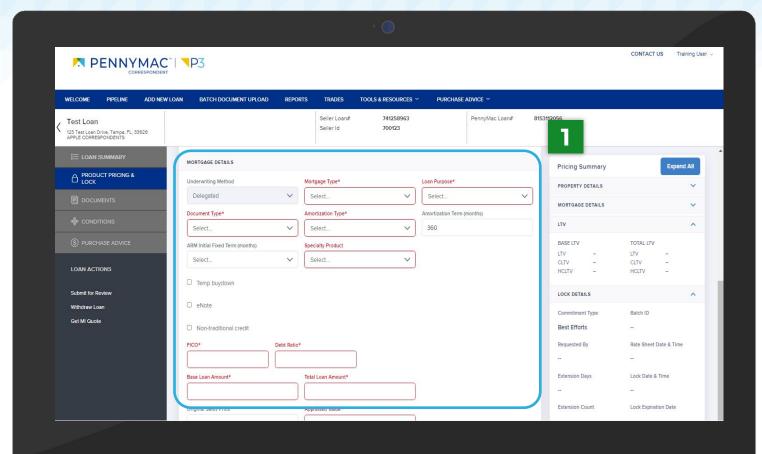

Follow the next steps to price & lock a delegated loan (cont.):

- Once in the Product Pricing & Lock screen complete the required information (2/3).
  - Mortgage Type
  - Loan Purpose
  - Document Type
  - Amortization Type
  - Specialty Product
  - FICO
  - Debt Ratio
  - Base Loan Amount
  - Total Loan Amount