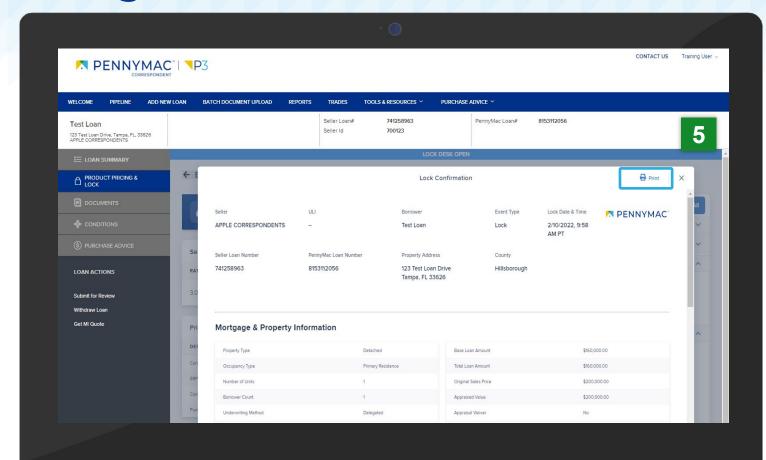

Go to the Select Rates and Price section, see the entered rate and click the Lock button.

A message appears to confirm the selection.
Click the **Lock** button to lock the selected rate.

A Lock Confirmation screen showing all the loan information is displayed. Click the Print button to print a PDF version of the loan information.