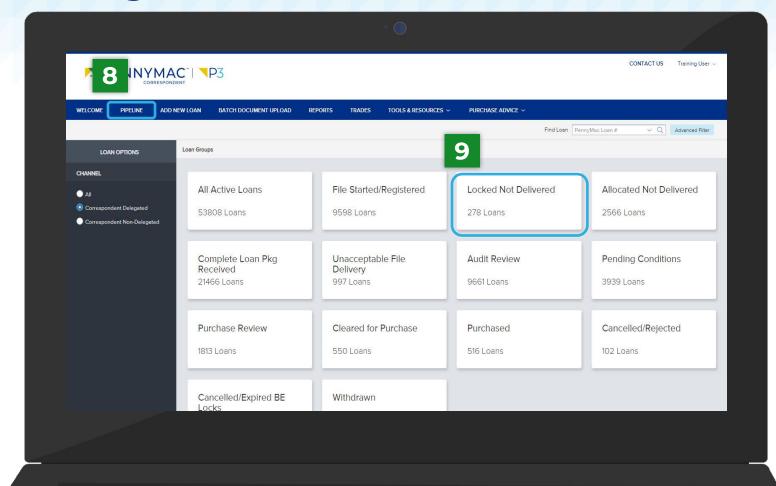

7 Click the **View** icon to view the lock confirmation page as seen in Step 5.

A second way you can verify the lock of the loan is by following the next steps:

- 8 Click the Pipeline tab
- Once the loan has been locked, it is filed in Locked Not Delivered or Allocated Not Delivered

#### **Locked Not Delivered**

Best Efforts Loans uploaded by your organization.