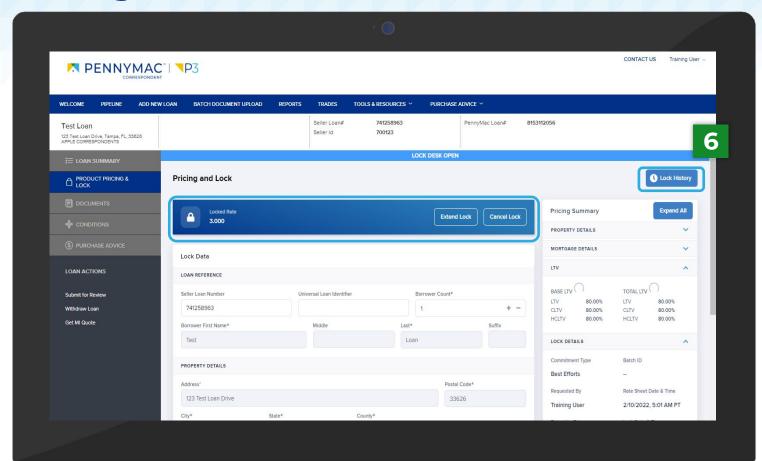

With these steps the lock of the loan is completed!

This can be verified by the **Lock** icon being closed.

- 6 Click the Lock History button to review the lock history and lock confirmation.
- You can extend or cancel the lock by clicking the Extend Lock or Cancel Lock button.

7 Click the **View** icon to view the lock confirmation page as seen in Step 5.

A second way you can verify the lock of the loan is by following the next steps:

- 8 Click the Pipeline tab
- Once the loan has been locked, it is filed in Locked Not Delivered or Allocated Not Delivered