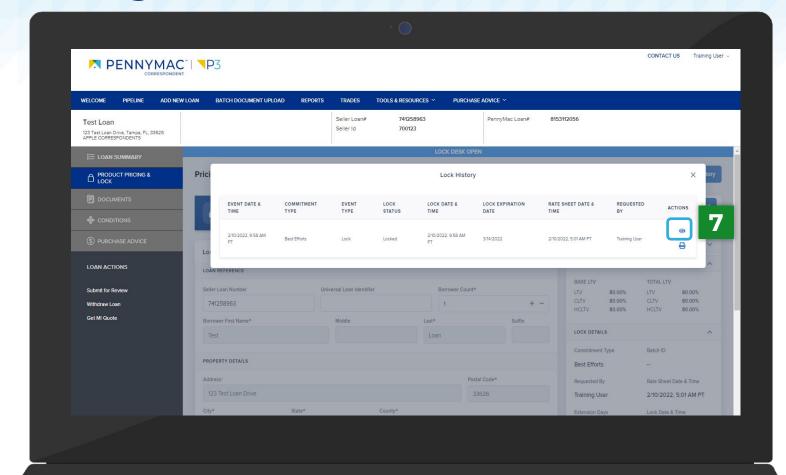

7 Click the **View** icon to view the lock confirmation page as seen in Step 5.

A second way you can verify the lock of the loan is by following the next steps:

- 8 Click the Pipeline tab
- Once the loan has been locked, it is filed in Locked Not Delivered or Allocated Not Delivered