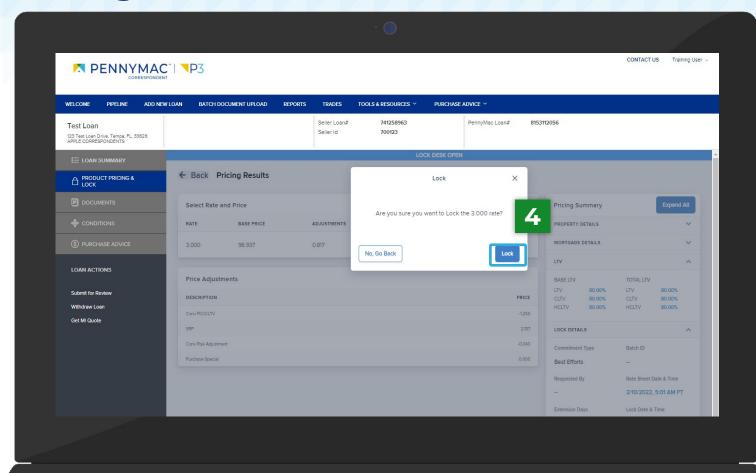

Go to the Select Rates and Price section, see the entered rate and click the Lock button.

A message appears to confirm the selection.
Click the **Lock** button to lock the selected rate.

A Lock Confirmation screen showing all the loan information is displayed. Click the Print button to print a PDF version of the loan information.