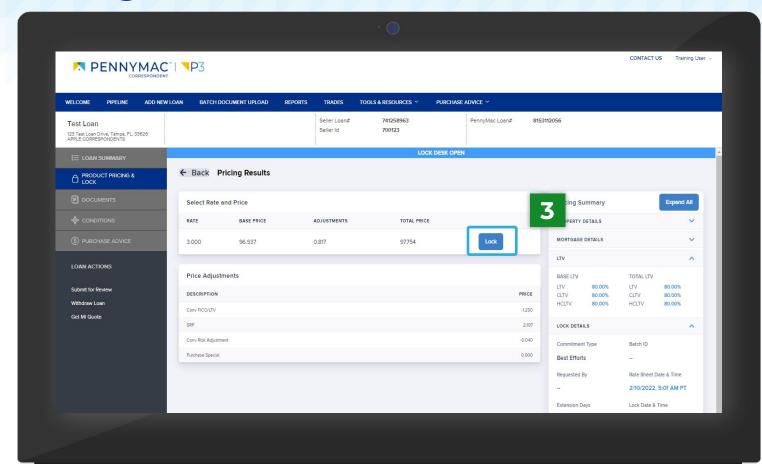

Go to the Select Rates and Price section, see the entered rate and click the Lock button.

A message appears to confirm the selection.
Click the **Lock** button to lock the selected rate.

A Lock Confirmation screen showing all the loan information is displayed. Click the Print button to print a PDF version of the loan information.