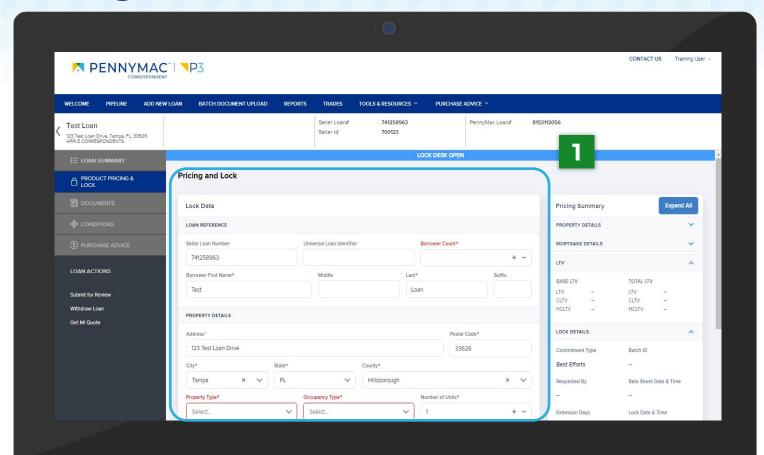

# **Delegated Loan Processing**

Follow the next steps to price & lock a delegated loan:

- Once in the **Product** Pricing & Lock screen, populate the required fields (1/3):
  - **Borrower Count**
  - **Property Type**
  - Occupancy Type
- Uploaded loans will auto populate basic fields. Some fields will need to be manually entered.