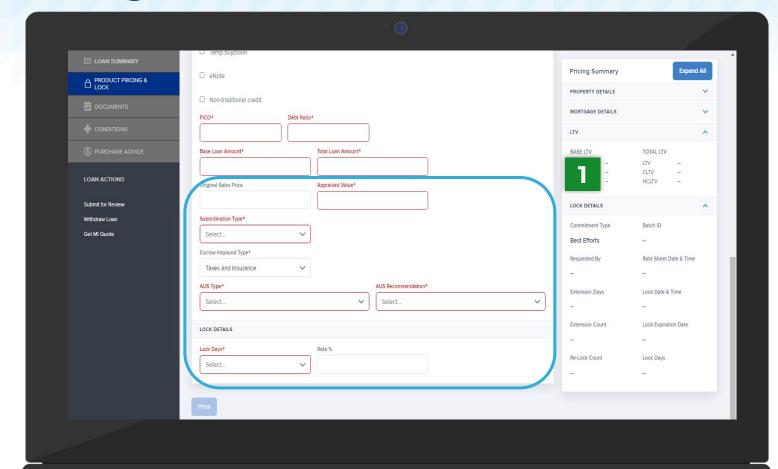

Follow the next steps to price & lock a delegated loan (cont.):

- Once in the **Product** Pricing & Lock screen complete the required information (3/3).
  - Appraised Value
  - **Subordination Type**
  - **Escrow Impound Type**
  - **AUS Type**
  - **AUS Recommendation**
  - Lock Days