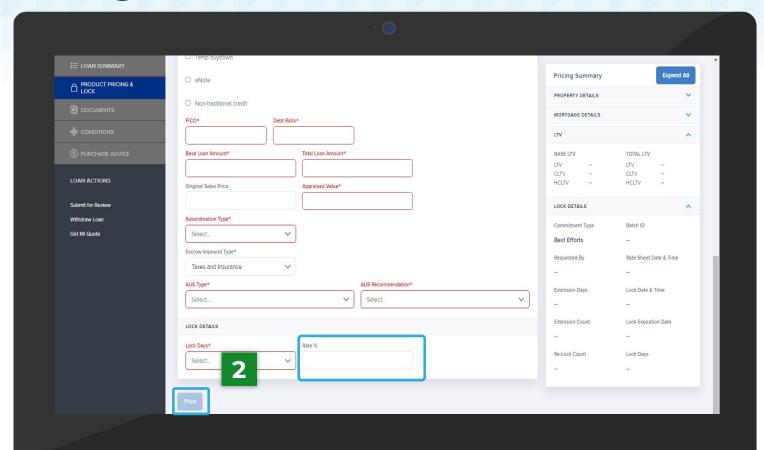

- 2 Enter a specific rate in the Rate field and click the Price button at the bottom of the screen to be directed to a summary page..
- To view all rates, leave the **Rate** % field blank.
- To view specific rates, enter a value in the Rate % field.