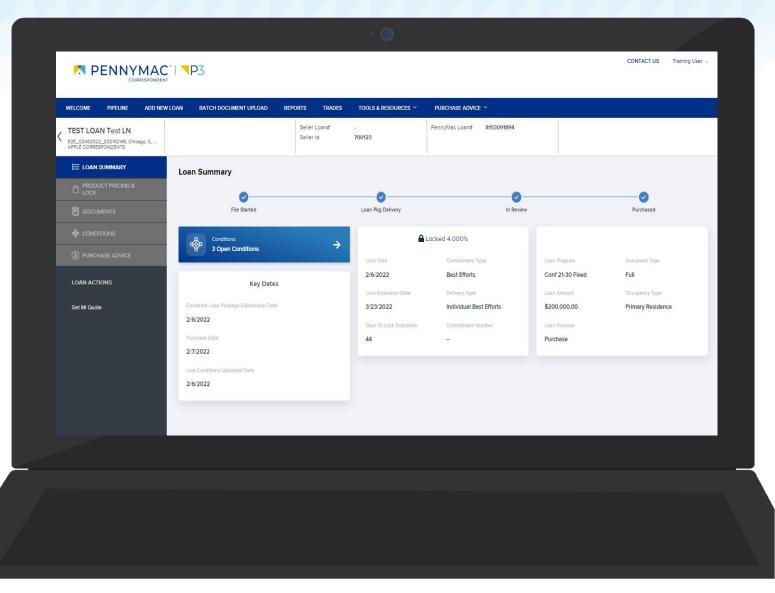

Let's take a look at P3's Loan Summary view:

Loan Summary information:

• Click on any loan to view the corresponding Loan Summary Page

8