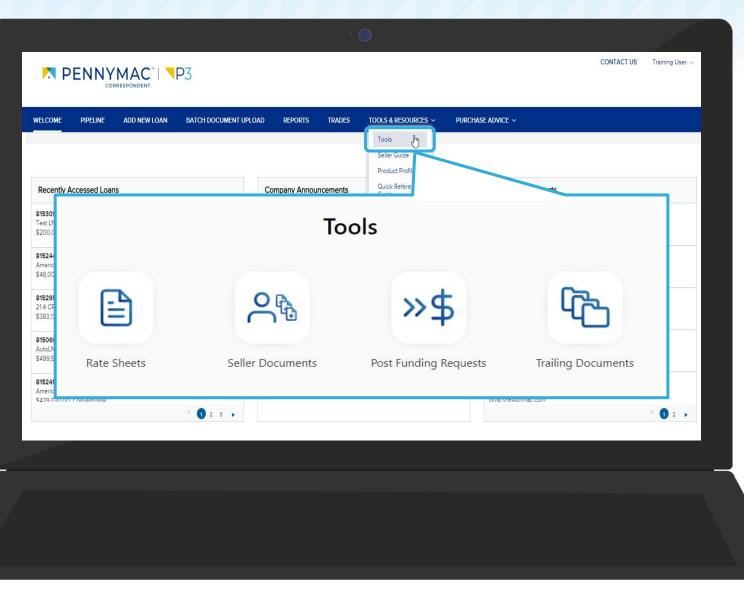

#### Excel Purchase advice report:

Gives the details on how the client was paid for a particular loan, showing this for all the loans.

9

Let's take a look at P3's Toole & Resources tab:

In P3, the Tools and Resources tab hosts applications you may have experience with

- Rate Sheets
- Seller Documents
- Post Funding Requests
- Trailing Documents

Users will only see applications they have been granted access to via user persona.