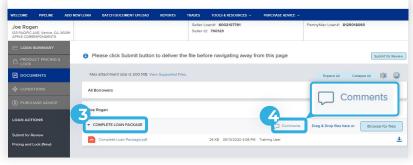

# 

- 3. If your loan is trapped for any of the following reasons, you will see the *Complete Loan Package* folder:
- File uploaded are for an incorrect borrower
- □ The loan package is incomplete
- File is corrupt
- Click the Comments link to review why the uploaded Complete Loan Package was not accepted.

- 5. If your loan is trapped for any of the following reasons, you will see the *Unacceptable File Delivery Documents* folder:
- Missing specific critical documents
- □ The lock was cancelled
- □ The loan is Seasoned
- 6. Click the Comments link to review the reason(s) why the loan was trapped.

| WELCOME PIPELINE ADD N                                                  | EW LOAN BATCH DOCUMENT UPLOAD     | REPORTS TRADES            | TOOLS & RESOURCES ~      | PURCHASE ADVICE ~           |                                            |
|-------------------------------------------------------------------------|-----------------------------------|---------------------------|--------------------------|-----------------------------|--------------------------------------------|
| Kanan Tester<br>123 Kanan St. Panorama City, CA<br>APPLE CORRESPONDENTS |                                   | Seller Loan#<br>Seller Id | 700123                   | PennyMac Loan#              | 8130265821                                 |
|                                                                         | Please click Submit button        | n to deliver the file be  | fore navigating away fro | m this page                 | Submit for Review                          |
|                                                                         |                                   |                           |                          |                             |                                            |
| DOCUMENTS                                                               | Max attachment size is 200 MB. Vi | iew Supported Files.      |                          | Expand All Collapse All 🚺 🖨 |                                            |
| le conditions                                                           | All Borrowers                     |                           |                          |                             | Comments                                   |
| S PURCHASE ADVICE                                                       | C nan Tester                      |                           |                          |                             | Comments                                   |
| LOAN ACTIONS                                                            | UNACCEPTABLE FILE DELIVERY D      | DOCUMENTS                 |                          |                             | Drag & Drop files here or Browse for files |
| Submit for Review                                                       |                                   |                           |                          |                             |                                            |