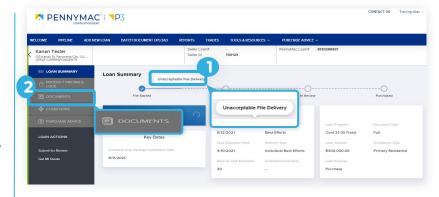

### The loan summary displays.

- 1. Loans in *Unacceptable File Delivery* will be indicated with a comment above the Loan Summary bar.
- 2. Navigate to the Documents tab.

Note: After clicking on the *Documents* tab, one of two possible options will display depending on why your loan was trapped.

# B The loan list displays.

- 1. Find the loan in the pipeline list or use the search bar in the top header to find loans by their number.
- 2. Click on the loan to view loan summary.