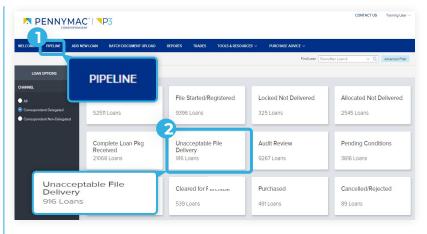

# Unacceptable File Delivery

This Job Aid walks you through the steps to understand why a file is unacceptable and perform a re-submission for both Delegated and Non Delegated loans.

- 1. Go to the *Pipeline* tab.
- 2. Click on the Unacceptable File Delivery tile.

## PENNYMAC<sup>®</sup> P3

| WELCOME PIPELINE AD         | D NEW LOAN B   | ATCH DOCUMENT UPLOAD     | REPORTS  | TRADES | TOOLS & RESOURCE                    | URCHASE ADVICE 🗸      |             |                 |   |
|-----------------------------|----------------|--------------------------|----------|--------|-------------------------------------|-----------------------|-------------|-----------------|---|
|                             | Loan Group Uni | acceptable File Delive 🔗 |          |        |                                     | Find Loan PennyMac Lo | ien# ~ Q    | Advanced Filter |   |
| 10                          | _              |                          | . (inc.) |        |                                     | Loan Type             | Loan Amount | Note Rate       | U |
|                             | oan Pe         | nnyMac Loai              | ר#       | `      | e Losn<br>e File Deliv              | FHA<br>ery            | 300,000.00  | 4.750           | ¢ |
| All Correspondent Delegated | 8152452885     | 6002740916               | America  | CA     | Complete Losn<br>Package File Deliv | Conventional<br>ery   | 250,400.00  | 3.000           | c |
| • Conspondent Non-Delegated | 8152465002     |                          | Betre    | NJ     | Complete Losn<br>Package File Deliv | Conventional          | 0.00        | 0.000           | н |
|                             | 8152454497     |                          | BURKE    | TN     | Complete Losn<br>Package File Deliv | VA                    | 300,000.00  | 4.750           | ¢ |
|                             | 8152458667     |                          | BURKE    | TN     | Complete Loan<br>Packane File Deliv | VA                    | 300,000.00  | 4.750           | c |
|                             | 8152460100     |                          | BURKE    | TN     | Complete Losn<br>Package File Deliv | VA<br>ery             | 300,000.00  | 4.750           | 0 |
|                             | 8152459139     |                          | BURKE    | TN     | Complete Losn<br>Package File Deliv | VA                    | 300,000.00  | 4.750           | 2 |