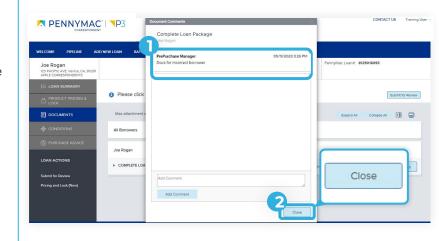

ACT US

Identify why the file was unacceptable in the pop-up.

Note: This process is the same for both the Complete Loan Package folder and the Unacceptable File Delivery Documents folder.

- See reason for unacceptable file. 1.
- 2. Click close button.