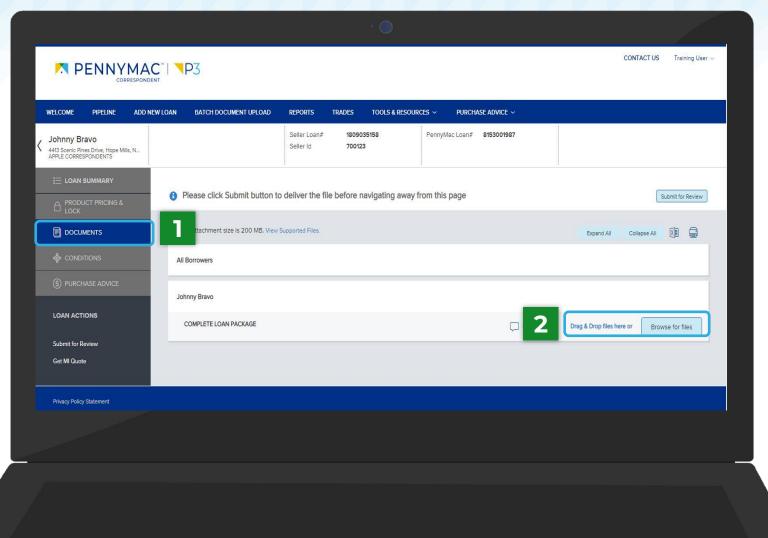

## Delegated Complete Loan Package Submission

Once a loan has been locked, the loan package can be submitted after uploading documentation.

- After you display the loan required, go to the **Documents** section of the loan
- 2 Upload documents using the **Drag & Drop files** option or **Browse for files** for selecting files saved in the computer.
- i Zip files are not supported in P3.

Once the upload is completed, the uploaded document appears as **Completed** in the screen.

A message asking you to submit the file for review appears at the top of the screen.

Click the **Submit for Review** button.