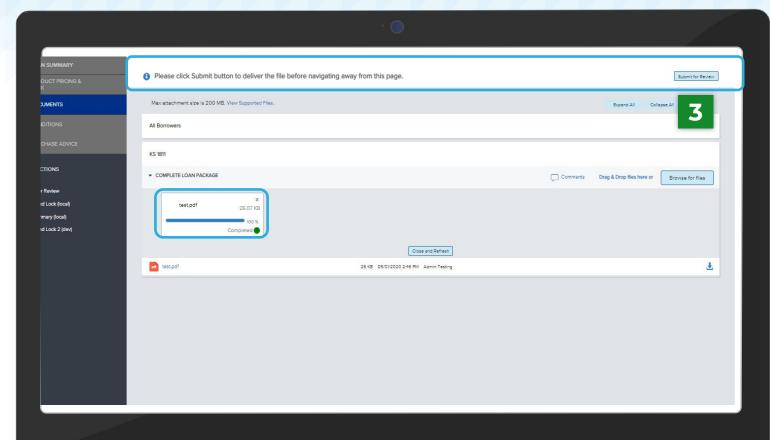

Once the upload is completed, the uploaded document appears as **Completed** in the screen.

A message asking you to submit the file for review appears at the top of the screen.

Click the **Submit for Review** button.