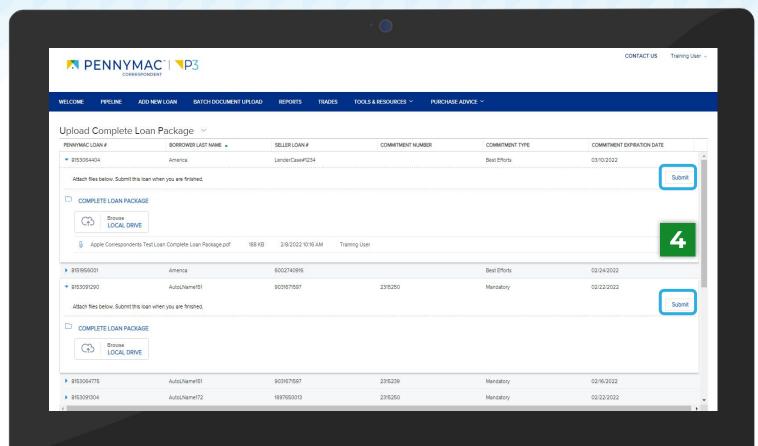

A submission confirmation window will pop up for the loan. Click **Continue** to confirm the loan submission.

With this last step the Uploading Loan package is completed!

A green notification will pop-up to confirm the loan has been submitted.