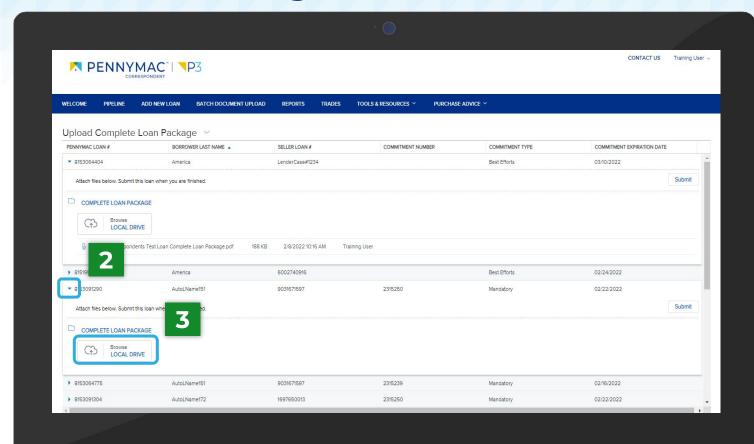

- Click on the arrow at the left of the loan line.
- Click the Browse LOCAL
  DRIVE button in the
  Complete Loan Package
  folder and select a file from
  the computer..
- The Drag and Drop option is also available to upload documents. The file will appear with a green checkbox when completed.
- The packages for multiple loans can be completed by repeating these steps for different loans.