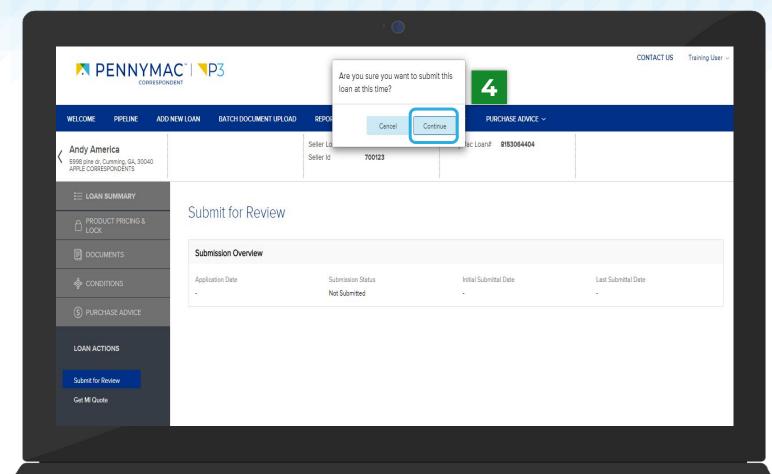

A submission confirmation window will pop up for the loan. Click **Continue** to confirm the loan submission.

The loan should now be located in the Complete Loan Package Received tile in the Pipeline screen. Follow the nxt steps to check this: