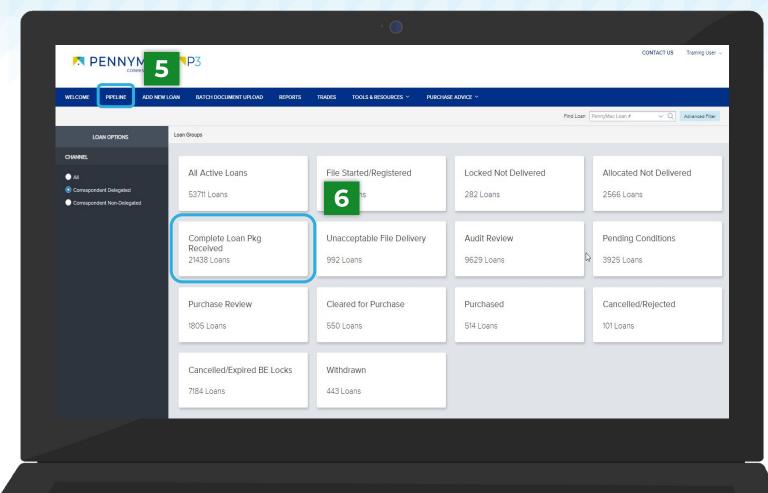

A submission confirmation window will pop up for the loan. Click **Continue** to confirm the loan submission.

The loan should now be located in the Complete Loan Package Received tile in the Pipeline screen. Follow the nxt steps to check this:

- **5** Go to the *PIPELINE* tab.
- 6 Click the Complete Loan Package Received tile..
- If the complete loan package is not submitted, it will stay in the Locked Not Delivered tile for Best Effort loans or the Allocated Not Delivered tile for Mandatory loans.

- 7 Find the loan in the pipeline list.
- The search bar in the top header can be used to search loans by their number.

Let's review another way to perform the Complete Loan Package upload process:

Go to the Batch Document Upload tab.