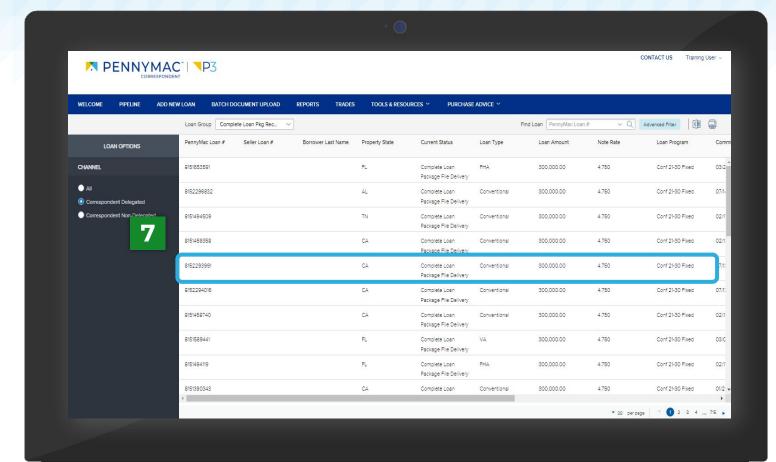

- 7 Find the loan in the pipeline list.
- The search bar in the top header can be used to search loans by their number.

Let's review another way to perform the Complete Loan Package upload process:

Go to the Batch Document Upload tab.